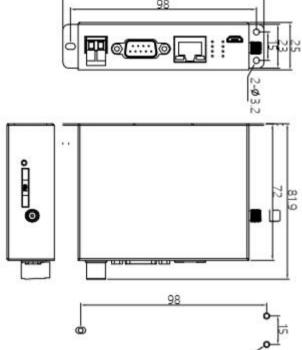

### **Products Specifications**

| Products Specif |                |                                            |
|-----------------|----------------|--------------------------------------------|
| Hardware        | Network        | Ethernet                                   |
| Parameters      | Access         | Mobile 2G/Unicom 2G/Telecom 2G             |
|                 |                | Mobile 3G/Unicom 3G/Telecom 3G             |
|                 |                | Mobile 4G/Unicom 4G/Telecom 4G             |
|                 | CPU            | 300MHz ARM9                                |
|                 | Storage        | 128MB Flash+64MB DDR2                      |
|                 | Ethernet       | 1-line 10M/100M Self Adaption Ports        |
|                 | SD Card        | Non supporting                             |
|                 | USB Port       | 1 USB Device 2.0 access                    |
|                 | IO Port        | None                                       |
|                 | Serial Port    | COM1:RS232/RS485/RS422                     |
|                 |                | COM3:RS232                                 |
|                 | Network        | LTE FDD: B1/B3/B5/B8 ITE                   |
|                 | Frequency      | TDD:B38/B39/B40/B41                        |
|                 |                | WCDMA:B1/B8                                |
|                 |                | TD-SCDMA:B34/B39 CDMA:BC0                  |
|                 |                | BSM: 900/1800MHz                           |
|                 | RTC            | Built-in                                   |
| Electric        | Rated Power    | <5W                                        |
| Specifications  | Rated Voltage  | DC24V,working range: DC9V~28V              |
|                 | Power          | Protect from lightening and surging        |
|                 | Protection     |                                            |
|                 | Power loss     | <3ms                                       |
|                 | Permit         |                                            |
|                 | CE&RoHS        | Confirms to EN61000-6-2:2005               |
|                 |                | EN61000-6-4:2007 standard,ROHS             |
|                 |                | Lightening:±1KV,group pulse: ±2KV, static  |
|                 |                | Contact:4KV, air discharge:8KV             |
| Environment     | Working        | -10~60C                                    |
| Requirements    | Temperature    |                                            |
|                 | Storage        | -20~70C                                    |
|                 | Temperature    |                                            |
|                 | Environment    | 10~90%RH(Non condensate)                   |
|                 | Temperature    |                                            |
|                 | Anti-vibration | 10~25Hz(X,Y,Z direction 2G/30 minutes)     |
|                 | Cooling Way    | Natural Cooling                            |
| Mechanic        | Size           | 90mm×75mm×25mm(without antennas)           |
| Standard        | Weight         | About 220g                                 |
|                 | Material       | Galvanized sheet. The surface is with powd |
|                 |                | er spraying treatment.                     |
| Software        | Transmission   | Supporting(It does not support VPN         |
| Parameters      |                | Transmission)                              |
| . uruneters     |                | Transmission,                              |

### Wiring Definition:

Installation panel is with 3 fixed holes(diameter 2.5mm) Using equipping semi-circle triangle self-locked screw for fixing.