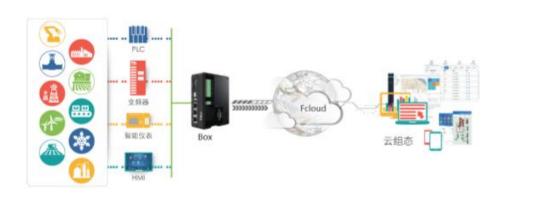

#### **Products Overview**

FBox series products are the on-site intelligent data collection terminals in the industrial IOT platform pushed by Flexem to realize on-site devices remote data collection, remote downloading and remote maintenance. It supports over 350 industrial devices protocols, various communication connections to satisfy most industrial controller devices needs. And it supports various networking ways and Flexem cloud server. And it can use Flexem remote managing platform to realize remote setting, diagnose and managing functions.