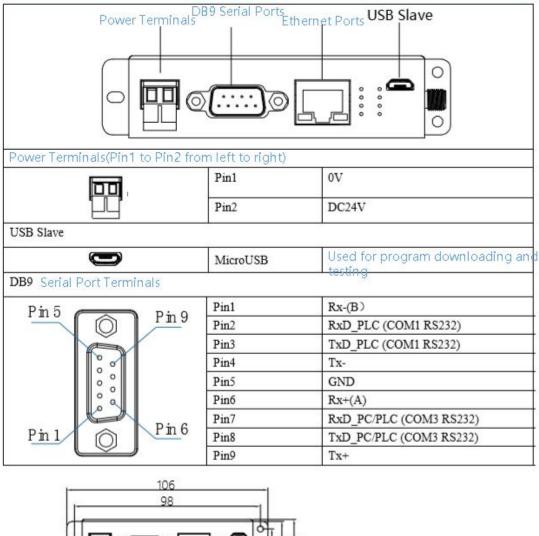

### **Products Specifications**

| Products Specif |                |                                            |
|-----------------|----------------|--------------------------------------------|
| Hardware        | Network        | Ethernet                                   |
| Parameters      | Access         | Mobile 2G/Unicom 2G/Telecom 2G             |
|                 |                | Mobile 3G/Unicom 3G/Telecom 3G             |
|                 |                | Mobile 4G/Unicom 4G/Telecom 4G             |
|                 | CPU            | 300MHz ARM9                                |
|                 | Storage        | 128MB Flash+64MB DDR2                      |
|                 | Ethernet       | 1-line 10M/100M Self Adaption Ports        |
|                 | SD Card        | Non supporting                             |
|                 | USB Port       | 1 USB Device 2.0 access                    |
|                 | IO Port        | None                                       |
|                 | Serial Port    | COM1:RS232/RS485/RS422                     |
|                 |                | COM3:RS232                                 |
|                 | Network        | LTE FDD: B1/B3/B5/B8 ITE                   |
|                 | Frequency      | TDD:B38/B39/B40/B41                        |
|                 |                | WCDMA:B1/B8                                |
|                 |                | TD-SCDMA:B34/B39 CDMA:BC0                  |
|                 |                | BSM: 900/1800MHz                           |
|                 | RTC            | Built-in                                   |
| Electric        | Rated Power    | <5W                                        |
| Specifications  | Rated Voltage  | DC24V,working range: DC9V~28V              |
|                 | Power          | Protect from lightening and surging        |
|                 | Protection     |                                            |
|                 | Power loss     | <3ms                                       |
|                 | Permit         |                                            |
|                 | CE&RoHS        | Confirms to EN61000-6-2:2005               |
|                 |                | EN61000-6-4:2007 standard,ROHS             |
|                 |                | Lightening:±1KV,group pulse: ±2KV, static  |
|                 |                | Contact:4KV, air discharge:8KV             |
| Environment     | Working        | -10~60C                                    |
| Requirements    | Temperature    |                                            |
|                 | Storage        | -20~70C                                    |
|                 | Temperature    |                                            |
|                 | Environment    | 10~90%RH(Non condensate)                   |
|                 | Temperature    |                                            |
|                 | Anti-vibration | 10~25Hz(X,Y,Z direction 2G/30 minutes)     |
|                 | Cooling Way    | Natural Cooling                            |
| Mechanic        | Size           | 90mm×75mm×25mm(without antennas)           |
| Standard        | Weight         | About 220g                                 |
|                 | Material       | Galvanized sheet. The surface is with powd |
|                 |                | er spraying treatment.                     |
| Software        | Transmission   | Supporting(It does not support VPN         |
| Parameters      |                | Transmission)                              |
| . uruneters     |                | Transmission,                              |

### Wiring Definition:

Installation panel is with 3 fixed holes(diameter 2.5mm) Using equipping semi-circle triangle self-locked screw for fixing.